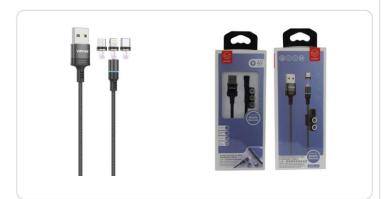

## **CB A5LMT**

3 in 1 magnetic cable

Smart and ready for use, especially in your car, where concentration when driving is fundamental. It is composed of a magnetic USB cable and 3 interchangeable connectors: type C, Micro USB and Lightning. Once applied the connector to your smartphone/tablet, you just need to bring the cable close to it and attach it magnetically, all using only one hand.

| Cable length       | 1 mt                                      |
|--------------------|-------------------------------------------|
| Left connectors    | Micro Usb, Type C - Lightning triple plug |
| Right connectors   | USB-A plug                                |
| Product dimensions | 100x15x5mm                                |
| Weight             | 0,018                                     |
| Color              | black                                     |
|                    |                                           |