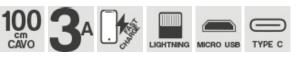

| Cable length       | 1 mt                                      |
|--------------------|-------------------------------------------|
| Left connectors    | Micro Usb, Type C - Lightning triple plug |
| Right connectors   | USB-A plug                                |
| Product dimensions | 100x15x5mm                                |
| Weight             | 0,018                                     |
| Color              | black                                     |
|                    |                                           |