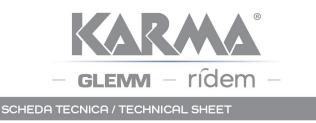

## CC 9556

16A to triple socket adapter

Very useful adapter, suitable to connect to a 16A socket a Schuko, 10A or 16A plug. Thanks to its particular shape you can insert it into any power outlet, without taking up the sockets aside. An object that should be present in every home.

| Socket             | 10/16/Schuko    |
|--------------------|-----------------|
| Jack               | 16A             |
| Color              | White           |
| Weight             | 0,045           |
| Product dimensions | 70 x 42 x 40 mm |
| Power supply       | 220V            |