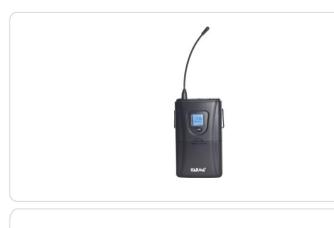

## **MW 8042LAV**

Bodypack for SET 8042 series

Bodypack microphone compatible with a receiver of SET 8042 series. It can be combined with headset model DMC 8042H  $\,$ 

| c | Color  | black  |
|---|--------|--------|
| V | Veight | 300 gr |
|   |        |        |