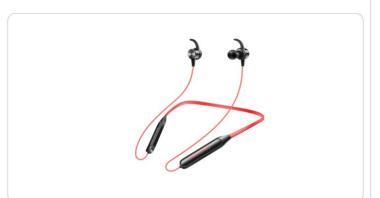

## **S18R**

Red sport bluetooth earphones

Designed for sports and for playing music.
The particular shape of the earphones, the magnetic coupling function and the collar system represent the highest standard of safety during any type of sporting activity. The rechargeable battery allows you to listen to music for over 9 hours. The controls on the cable allow you to answer calls and change the track and volume at will.