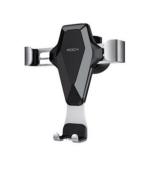

Thanks to the exclusive Gravity system the smartphone is automatically clamped when inserted and released when lifted. It can be easily fixed on any car air vent just by pressing a button. It can be oriented at will.