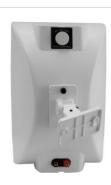

Equipped with a bracket for wall mounting, it can be oriented horizontally at will. It comes with a 4 "woofer and a 1" tweeter allowing to obtain excellent performances in the reproduction of both voice and music. Completely white, it is endowed with 100V - OFF - 8 Ohm selector. With its attractive design it is suitable to be used in any environment, from the conference room to the grow stee.

environment, from the conference room to the gym etc...