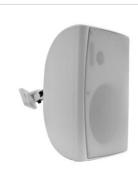

Equipped with a bracket for wall mounting, it can be oriented horizontally at will. It comes with a 4 "woofer and a 1" tweeter allowing to obtain excellent performances in the reproduction of both voice and music. Completely white, it is endowed with 100V - OFF - 8 Ohm selector. With its attractive design it is suitable to be used in any environment, from the conference room to the grow stee.

environment, from the conference room to the gym etc...