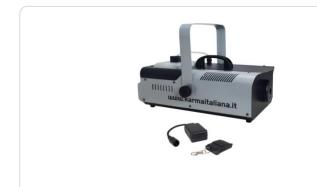

## DJ 1502DMX

1500W DMX smoke machine

Smoke machine with DMX interface for connection to professional systems. It is provided with a small receiver to activate the machine from a distance, free from connection cables, through a small remote control.

The adjustable bracket can be used to mount it also on stands.

Thanks to its power it can produce a smoke volume of 560m3/min

| XLR                |
|--------------------|
| XLR                |
| 1500W              |
| Yes                |
| Included           |
| 560mc/min          |
| No                 |
| Yes                |
| Black and grey     |
| 5,7                |
| 460 x 255 x 140 mm |
| 230V               |
|                    |