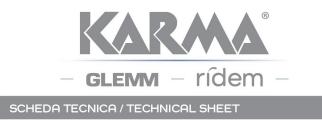

## **SET 8042**

Wireless conference system with 4 desk microphones

8015439080426

Excellent for all the situations where it is difficult or inconvenient to wire an audio conference system. The package includes a receiving base and 4 desk wireless microphones with transmission button and light ring. The system can operate within a range of 50m from the receiving base. The base can be connected to mixers or amplifiers through the connectors on the back. It is available in 3 versions, for every kind of necessity. It is possible to use up to 4 systems simultaneously, for a total of 16 microphones.

It operates in multifrequency mode. The frequency ranges available on the 4 channels are:

| 1) 640.00 - 664.750 Mhz<br>2) 665,00 - 689.750 Mhz<br>3) 640.00 - 664.750 Mhz<br>4) 665.00 - 689.750 Mhz |                                   |
|----------------------------------------------------------------------------------------------------------|-----------------------------------|
| Frequency type                                                                                           | UHF                               |
| Output connectors                                                                                        | XLR + 6,3mm Jack                  |
| Display                                                                                                  | Yes                               |
| Operating range                                                                                          | 40 - 50 mt                        |
| S/N ratio                                                                                                | > 90 dB                           |
| Frequency response                                                                                       | 60Hz - 15KHz                      |
| Color                                                                                                    | black                             |
| Weight                                                                                                   | 4,5                               |
| Product dimensions                                                                                       | RX: 48x 19x5 cm - TX:18x 13x44 cm |
| Power supply                                                                                             | 20V DC through adaptor            |
|                                                                                                          |                                   |