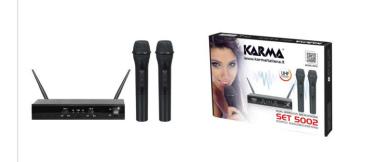

## **SET 5002**

Dual UHF handheld wireless microphone

Dual handheld wireless microphone operating in UHF band with operating range of about 50m. The receiver can be powered through an ordinary micro USB cable (adaptor included), while the microphones work with 1,5V AA batteries.

The base can be connected by means of a 6,3mm jack (cable included) to a mixer or an amplifier. The two microphones' volumes can be adjusted separately. A led indicates the battery charge status.

Available frequencies: 679.100/663.100 - 682.300/666.100 - 685.200/669.100 -688.300/672.100 - 690.800/675.200