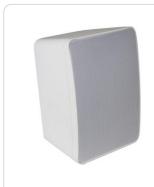

## **CS 255**

15W weatherproof speaker

Thanks to its weatherproof structure, it can be used both indoor and outdoor. It is possible to select 100V or 8 Ohms operation mode and it can therefore be used in any situation.

It offers a power of more than 15 W and its good quality materials make sound performance excellent. It can be wall mounted, either through the included adjustable bracket or by hanging it to a nail through the specific hole on the back.

Its elegant design makes it suitable for any location. It is endowed with a 5" woofer.

| IP rating          | IP 44                             |
|--------------------|-----------------------------------|
| Max power          | 15                                |
| Woofer dimension   | 5" (12,5cm)                       |
| Transformer        | Internal transformer for 100V use |
| Impedance          | 8 Ohms                            |
| Frequency response | 90-18KHz                          |
| Sensitivity        | 91dB                              |
| Kind of speaker    | Passive                           |
| Mounting bracket   | Yes                               |
| Material           | Plastic (ABS)                     |
| Opearting voltage  | 100V                              |
| RMS power          | 8W                                |
| Color              | white                             |
| Weight             | 1,6                               |
| Product dimensions | 235x160x130mm                     |