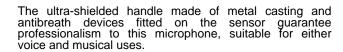

## **DM 790**

**Dynamic professional Microphone** 

| Impedance            | 500 Ohms          |
|----------------------|-------------------|
| Frequency response   | 30-17000 Hz       |
| Sensitivity          | -76db +/- 3 db    |
| Kind of capsule      | Dynamic           |
| Included Accessories | Cable, clamp      |
| Plug                 | Jack 6,3 mm       |
| Material             | Metal             |
| Carrying case        | Included          |
| Weight               | 1                 |
| Product dimensions   | 115 x 140 x 35 mm |
| Color                | Black             |