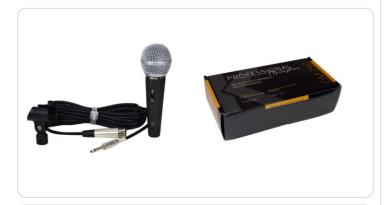

## **DM 790**

**Dynamic professional Microphone** 

| Impedance            | 500 Ohms          |
|----------------------|-------------------|
| Frequency response   | 30-17000 Hz       |
| Sensitivity          | -76db +/- 3 db    |
| Kind of capsule      | Dynamic           |
| Included Accessories | Cable, clamp      |
| Plug                 | Jack 6,3 mm       |
| Material             | Metal             |
| Carrying case        | Included          |
| Weight               | 1                 |
| Product dimensions   | 115 x 140 x 35 mm |
| Color                | Black             |