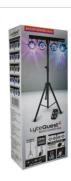

## **XPERFORMER BAR**

Light effect kit

| Operating mode     | Automatic + sound activation + DMX |
|--------------------|------------------------------------|
| Dimmer             | Yes, from 0 to 100%                |
| Strobe function    | Yes                                |
| DMX compatible     | Yes                                |
| Kind of fixture    | laser                              |
| Light source       | 44 x 3W leds                       |
| Number of leds     | 44                                 |
| Color              | RGB                                |
| Weight             | 5                                  |
| Product dimensions | 900 x 350 x 20 mm                  |
| Power supply       | 220V                               |
|                    |                                    |