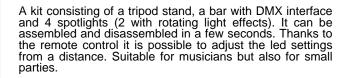

## **XPERFORMER BAR**

Light effect kit

| Operating mode     | Automatic + sound activation + DMX |
|--------------------|------------------------------------|
| Dimmer             | Yes, from 0 to 100%                |
| Strobe function    | Yes                                |
| DMX compatible     | Yes                                |
| Kind of fixture    | laser                              |
| Light source       | 44 x 3W leds                       |
| Number of leds     | 44                                 |
| Color              | RGB                                |
| Weight             | 5                                  |
| Product dimensions | 900 x 350 x 20 mm                  |
| Power supply       | 220V                               |
|                    |                                    |