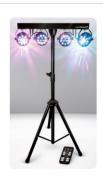

## **XPERFORMER BAR**

Light effect kit

| Operating mode     | Automatic + sound activation + DMX |
|--------------------|------------------------------------|
| Dimmer             | Yes, from 0 to 100%                |
| Strobe function    | Yes                                |
| DMX compatible     | Yes                                |
| Kind of fixture    | laser                              |
| Light source       | 44 x 3W leds                       |
| Number of leds     | 44                                 |
| Color              | RGB                                |
| Weight             | 5                                  |
| Product dimensions | 900 x 350 x 20 mm                  |
| Power supply       | 220V                               |
|                    |                                    |