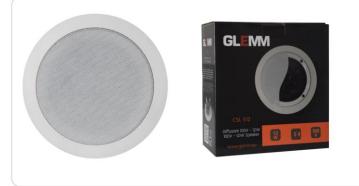

## **CSL 512**

100V - 12W ceiling speaker

VOLT ABS

Scarica ora il catalogo aggiornato

SCOPRI TUTTE LE NOVITÀ

www.karmaitaliana.it

Passive speaker, suitable for false ceilings. It can operate in systems with 100V constant tension. It includes a 5" woofer with rubber edge and a 1" tweeter for reproduction of high frequencies. Power can be set on 3W, 6W, 12W.