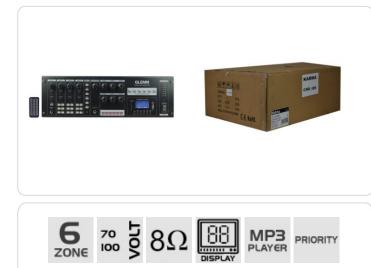

## **PAA 6200TMZ**

1200W 6 zone PA amplifier

Powerful multifunction amplifier with matrix selector to manage 6 zones independently. It is endowed with 1 microphone input with siren and priority function, 2 combined mic-phantom-line sockets and 4 sockets for line type signals.

It is suitable both for 8 ohm and 70-100V connections. Independent control of high and low tones on channels 1-4 Each zone can also play separate sources. ItsMp3 module can play files from USB and SD. It also includes a FM radio tuner and a headphone socket with specific source selector.

| Matrix                  | Yes                                                              |
|-------------------------|------------------------------------------------------------------|
| Max power               | 1200                                                             |
| RMS power               | 6 x 100W                                                         |
| Impedance               | 8 Ohms                                                           |
| Multi zone              | 6 zones, each with independent volume                            |
| Voice priority function | Yes                                                              |
| VU METERS               | No                                                               |
| Phantom Key             | Yes, it allows to enable phantom power for condenser microphones |
| Tel paging function     | No                                                               |
| REC function            | No                                                               |
| Mp3 player              | Yes                                                              |
| MP3 compatible          | Yes                                                              |
| CD/ USB                 | It includes USB module with display                              |
| Cooling fan             | 1 fan                                                            |
| Siren & Whistle         | No                                                               |
| Rack space              | 3U                                                               |
| Input connectors        | XLR + RCA + Jack 6,3mm                                           |
| Output connectors       | Terminals                                                        |
| Line inputs             | 4                                                                |
| Mic inputs              | 3                                                                |
| Constant voltage        | 70 - 100V compatible                                             |
| Frequency response      | 80 HZ-18 KHZ                                                     |
| Color                   | Black                                                            |
| Weight                  | 17                                                               |
| Product dimensions      | 420x134x390 mm                                                   |
| Power supply            | 110V - 220V                                                      |
| Notes                   | Remote control                                                   |