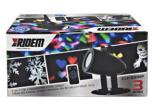

## **CLP 69WP**

Waterproof projector

Scarica ora
il catalogo aggiornato

Scopri Tutte Le Novità
sul Nostro sito

www.karmaitaliana.it

Led projector, ideal for outdoor use. It is possible to use 3 different gobos with following themes (halloween, snow flakes and Valentine's hearts). The projector can be fixed on stands, thanks to the adjustable bracket, but also positioned in gardens, thanks to the stake included in the packaging. A practical remote control allows to operate from a distance, scheduling switching on for a time of 2,4 or 6 hours. A 1m cable is also included.