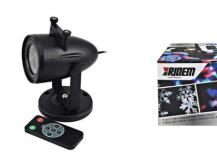

## **CLP 69WP**

Waterproof projector

Scarica ora
il catalogo aggiornato

Scopri Tutte Le Novità
sul Nostro sito

www.karmaitaliana.it

Led projector, ideal for outdoor use. It is possible to use 3 different gobos with following themes (halloween, snow flakes and Valentine's hearts). The projector can be fixed on stands, thanks to the adjustable bracket, but also positioned in gardens, thanks to the stake included in the packaging. A practical remote control allows to operate from a distance, scheduling switching on for a time of 2,4 or 6 hours. A 1m cable is also included.

| Operating mode     | Automatic                 |
|--------------------|---------------------------|
| Mounting bracket   | Yes                       |
| Range              | 90°                       |
| DMX compatible     | No                        |
| Kind of fixture    | Special effect            |
| Light source       | 4 x 1,5W ultrabright leds |
| Number of leds     | 4                         |
| Color              | Black                     |
| Weight             | 0,4                       |
| Product dimensions | 98 x 98 x 360 mm          |
| Power supply       | 110V - 220V               |
| Notes              | IP 44                     |