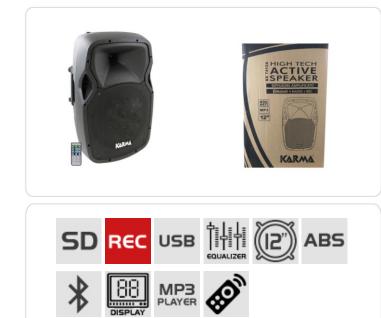

## **BX 7412A**

400W powered speaker

Very powerful and with an extraordinary range of functions. It is endowed with a 12" woofer and a titanium tweeter, both of very good quality. It comes with a 5-band graphic equalizer, a Mp3 player via SD/USB and a socket conceived to connect a passive speaker (BX 7412). It also includes remote control and bluetooth receiver.

| Max power               | 400                                                      |
|-------------------------|----------------------------------------------------------|
| Wireless mic            | No                                                       |
| Kind of speaker         | Amplified                                                |
| Tweeter Dimensions      | 1"                                                       |
| Woofer dimension        | 12" (30cm)                                               |
| Max power               | 400 W                                                    |
| Bluetooth               | yes                                                      |
| RMS power               | 200W                                                     |
| SD player               | Yes, included                                            |
| Mp3 player              | USB/ SD for MP3                                          |
| Remote control          | Included                                                 |
| Wheels                  | No                                                       |
| Material                | Plastic (ABS)                                            |
| Handles                 | Yes                                                      |
| Mounting hole for stand | Yes                                                      |
| S/N ratio               | 92dB                                                     |
| Sensitivity             | 92dB                                                     |
| Frequency response      | 50Hz - 20 KHz                                            |
| Line inputs             | 1                                                        |
| Mic inputs              | 1                                                        |
| REC function            | Yes, it can record tracks directly to USB key or SD card |
| Color                   | Black                                                    |
| Weight                  | 13                                                       |
| Product dimensions      | 380 x 570 x 310 mm                                       |
| Power supply            | 110V - 220V                                              |
|                         |                                                          |