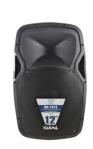

## **BX 7412**

300W passive speaker

Passive ABS speaker with triple connector (Speakon, jack 6,3 and clips). Thanks to its woofer with 50oz magnet and to its titanium 1" it can reproduce audio at a 300W maximum power.

Ideal to operate in combination with active speakers of the same kind.

| Mounting hole for stand | Yes                           |
|-------------------------|-------------------------------|
| Input connectors        | Speakon + 6,3mm Jack + banana |
| Tweeter Dimensions      | 1"                            |
| Woofer dimension        | 12" (30cm)                    |
| Impedance               | 8 Ohms                        |
| Handles                 | Yes                           |
| Acoustic performance    | 92 dB                         |
| Frequency response      | 50Hz - 20 KHz                 |
| Kind of speaker         | Passive                       |
| RMS power               | 150 W                         |
| Material                | ABS                           |
| Max power               | 300 W                         |
| Color                   | Black                         |
| Weight                  | 11,2                          |
| Product dimensions      | 380 x 570 x 310 mm            |