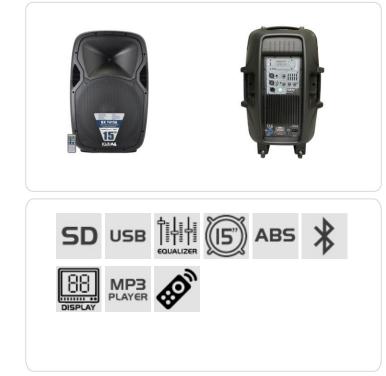

## **BX 7415A**

450W powered speaker

AB class powered speaker with a maximum power of 450W and double circuit to amplify a passive box at the same power. It is in fact endowed with a speakon OUT socket. It also includes a particular MP3 module, allowing to play tracks also via bluetooth, as well as from SD cards or USB keys. Thanks to the report button you can transfer what you have amplified directly on your memory device. You can operate from a distance using the practical remote control. The 5-band equalizer allows to set correctly every kind of sound. The integrated TWS function offers the possibility to play music via bluetooth from smartphone on two active speakers of the same series simultaneously.

| TWS function            | Yes                                                      |
|-------------------------|----------------------------------------------------------|
| Max power               | 450                                                      |
| Wireless mic            | No                                                       |
| Kind of speaker         | Amplified                                                |
| Tweeter Dimensions      | 1"                                                       |
| Woofer dimension        | 15" (38cm)                                               |
| Max power               | 450W                                                     |
| Magnet                  | 50 Oz                                                    |
| Bluetooth               | yes                                                      |
| Radio                   | No                                                       |
| RMS power               | 220W                                                     |
| SD player               | Yes, included                                            |
| Remote control          |                                                          |
| Mp3 player              | USB/ SD for MP3                                          |
| Handles                 | Yes                                                      |
| Wheels                  | Yes                                                      |
|                         |                                                          |
| Material                | Plastic (ABS)                                            |
| Mounting hole for stand | Yes                                                      |
| Frequency response      | 50 Hz - 20 KHz                                           |
| Line inputs             | 3                                                        |
| Mic inputs              | 1                                                        |
| REC function            | Yes, it can record tracks directly to USB key or SD card |
| Color                   | black                                                    |
| Weight                  | 15,2                                                     |
| Product dimensions      | 440 x 680 x 350mm                                        |
| Power supply            | 110V - 220V                                              |