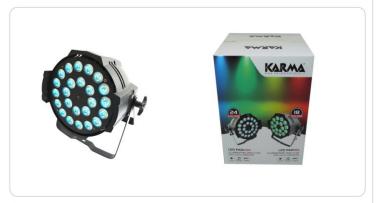

## **LED PAR240**

**DMX** led par

Intended for illumination of wide surfaces. It is endowed wirh 24 x 10W leds with wide angle lenses (40°). The leds are quad type and can light on in any combination of the 4 basic colours (RGBW). It can work in auto or manual mode (you can set the colours as you wish) or connected to professional DMX systems.

| Number of leds     | 24                                 |
|--------------------|------------------------------------|
| Mounting bracket   | Yes                                |
| Material           | Plastic (ABS)                      |
| Channels           | 8                                  |
| Dimmer             | Yes, from 0 to 100%                |
| Strobe function    | Yes                                |
| Operating mode     | Automatic + sound activation + DMX |
| Input connectors   | XLR                                |
| Output connectors  | XLR                                |
| Water resistance   | No, for indoor only                |
| Display            | Yes                                |
| Beam angle         | 40°                                |
| absorption         | 110W                               |
| Kind of fixture    | wash par                           |
| Light source       | 10W RGBW (quad) leds               |
| Number of leds     | 24                                 |
| Remote control     | Not available                      |
| Color              | Black                              |
| Weight             | 2,5                                |
| Product dimensions | 235 x 235 x 350 mm                 |
| Power supply       | 110V - 220V                        |