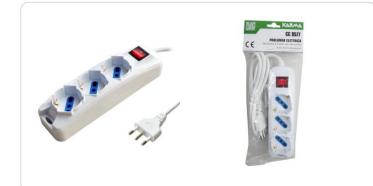

## CC 9577

**3 Multiplug extension** 

Electric extension also applicable to trusses or tubular structures thanks to the hole for cable ties. It has three two-way sockets capable of accepting 10A, 16A and shuko plugs. A key allows you to interrupt the power supply. The cable is 1.5mt with 16A plug.

| Socket        | 10/16A/ Shuko |  |
|---------------|---------------|--|
| On/Off Switch | Yes           |  |
| Jack          | 16A           |  |
| Cable length  | 1,5mt         |  |
| Weight        | 0,3           |  |
| Color         | White         |  |