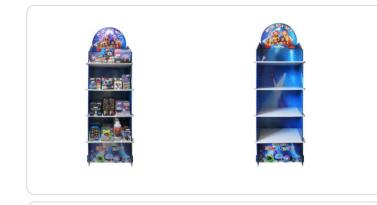

## **ESP HOMEPARTY**

**ESPOSITORE HOMEPARTY** 

EMPTY DISPLAY Colour cardboard display with 4 shelves 35 x 50 cm x 30cm H

Total height 186 cm 57 cm width

On the top panel it has an E 27 socket for connecting a lighting effect such as CLB 2 or CLB 3, which can be switched on and off using the appropriate button.