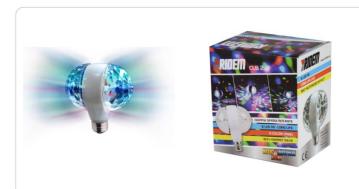

## CLB<sub>2</sub>

Doppia sfera rotante

A simple and inexpensive light effect with an extraordinary performance. It is composed of two opposing hemispheres, each with 3 LEDs that produce as many colors for particularly intense rays. The result is a moving light effect with 360° coverage Simply plug it into a normal E27 bulb socket and it will be ready to use.