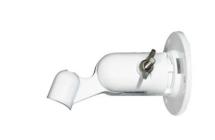

This practical bracket allows the CSR 205 speaker to be used by fixing it to the wall instead of the usual use on the ceiling. The bracket is adjustable as desired and is painted in the same color as the diffuser.