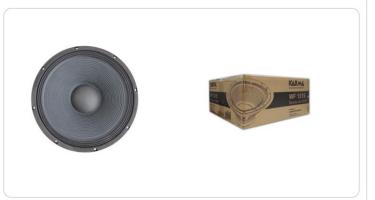

SCHEDA TECNICA / TECHNICAL SHEET

**WF 1315** 500W - 8 Ohm woofer

Woofer with 15" diameter suitable for 8 ohm operaration and able to supply a maximum power of 500W. Ideal for speakers and audio systems of any kind, thanks to its execellent audio performance.

| Woofer dimension   | 15" (38cm)      |
|--------------------|-----------------|
| Impedance          | 8 Ohms          |
| Max power          | 500 W           |
| Magnet             | 60 Oz           |
| Sensitivity        | 96+/-2dB        |
| Frequency response | 40Hz - 3KHz     |
| SPL at 1mt         | 96dB            |
| Basket structure   | Metal           |
| Color              | Black           |
| Weight             | 5Kg             |
| Product dimensions | 385 x 385 x 150 |
|                    |                 |