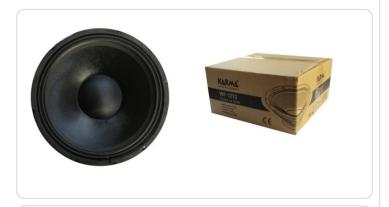

SCHEDA TECNICA / TECHNICAL SHEET

WF 1212 250W woofer - 8 Ohms

12" woofer operating at 8 Ohms. It can supply a maximum power of 250W. Ideal to be mounted on speakers and audio systems of any kind. Very good acoustic performance.

| Woofer dimension   | 12" (30cm)         |  |
|--------------------|--------------------|--|
| Impedance          | 8 Ohms             |  |
| Max power          | 250 W              |  |
| Magnet             | 40 Oz              |  |
| Sensitivity        | 94+/-2db           |  |
| Frequency response | 50Hz-3,5KHz        |  |
| SPL at 1mt         | 94 dB              |  |
| Basket structure   | Metal              |  |
| Color              | Silver             |  |
| Weight             | 2,8                |  |
| Product dimensions | 305 x 305 x 122 mm |  |