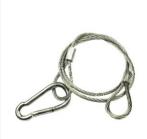

## **SAFE 2MM**

2mm x 70 cm safety cable

Steel safety cable: length 70 cm, thickness 2mm. It can stand loads up to 15 kg and it is ideal for securing small and medium size par lights, moving heads and any kind of light effect. It features double loop and a carabiner clip.

| Max load        | 15 kg  |
|-----------------|--------|
| Cable length    | 70 cm  |
| Cable Structure | 2 mm   |
| Material        | Metal  |
| Color           | silver |
| Weight          | 0,04   |