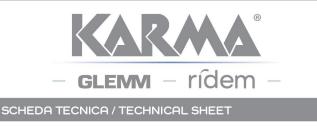

## SAFE 5MM

5mm x 950mm safety cable

ALLUMINO

SCOPRI TUTTE LE NOVITÀ SUL NOSTRO SITO

www.karmaitaliana.it

Karma Italiana srl si impegna affinchè le informazioni contenute in questa scheda siano le più precise possibili. Allo scopo di migliorare i propri prodotti, Karma Italiana si riserva il diritto di apportare modifiche ai propri prodotti senza alcun preavviso. Tutti i prodotti Karma sono conformi alle normative vigenti dell'Unione Europea.

5mm x 950mm steel safety cable with carabiner. It can bear loads up to 50 kg and it is ideal for securing big size pars and light effects in maximum safety.

| Max load     | 50                |
|--------------|-------------------|
| Cable length | 950 cm (diam 5mm) |
| Material     | Steel             |
| Color        | Silver            |
| Weight       | 0,115             |