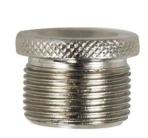

## **RD 1**

5 Stand adapters

Thanks to the double thread with different pitch, it is possible to apply the microphone supports to the rods with a smaller thread. Sold in packs of 5 that cannot be purchased separately.