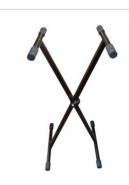

## **KS 81K**

**Keyboard stand** 

Lightweight, foldable and small in size, it offers a solid support to keyboards or other similar instruments up to a maximum of 50kg. Entirely made of metal. Possibility to adjust the opening in 7 different positions with the simple pressure of a lever with adjustable height from 58,5cm to 98cm.

The diameter of the tubes is 30 mm.

| Protective corners | Si                         |
|--------------------|----------------------------|
| Max lenght         | 82,5 mm                    |
| Material           | Aluminium                  |
| Color              | Black                      |
| Weight             | 6,7                        |
| Product dimensions | 530 x 300 x 1050 mm        |
| Notes              | height from 58,5cm to 98cm |
|                    |                            |