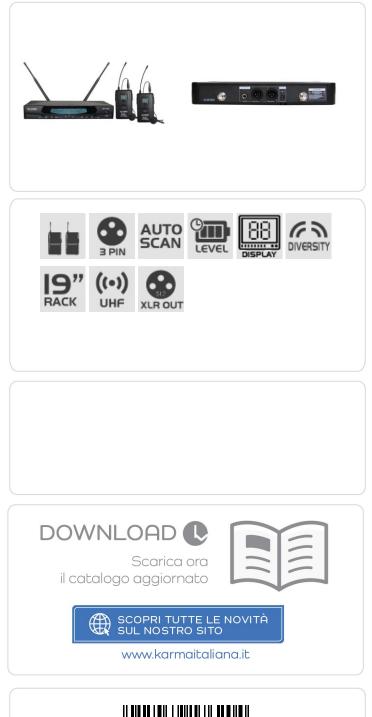

## SET 7620LAV

**Dual lavalier UHF wireless microphone** 

8015439176204

Professional UHF wireless microphone, including a receiver and two lavalier transmitters. 100 channels available. The display on the receiver shows all operating information. Frequency pairing can be made in a few seconds, thanks to the infrared sensor. The wireless microphone operates in UHF band with special filters that eliminate interferences. The transmitters are also endowed with display, where you can view for example the charge status of the batteries (2 x 1,5V).