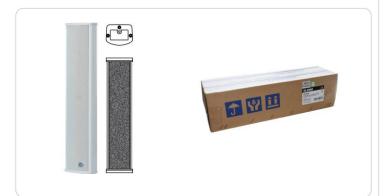

SCHEDA TECNICA / TECHNICAL SHEET

**CS 212** 

24W column speaker

Made of aluminium alloy, this is a column for audio diffusion designed to operate at remarkable distance from the amplifier. The 4 loudspeakers combination, the line transformers system at three different voltages (50/70/110 Volts), the possibility to match with several impedences and the switch to select the output power, make it suitable to every environment.

| Frequency response | 250Hz - 20Khz     |  |
|--------------------|-------------------|--|
| Sensitivity        | 94 dB             |  |
| Material           | Steel             |  |
| Opearting voltage  | 25, 70, 100W      |  |
| Weight             | 2                 |  |
| Product dimensions | 405 x 106 x 75 mm |  |
| Color              | White             |  |
|                    |                   |  |