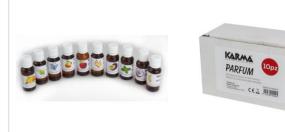

## **PARFUM**

Scented fluid for smoke machine

NO TOXIC

It is a vial of concentrated aroma to be diluted in a drum of smoke or mist liquid. It will give the smoke a pleasant and spectacular aroma at the same time. It does not stain, does not alter the color of the smoke. There are 10 fragrances available: orange, musk, flowers, all fruits, apple, red energy, passion fruit, mint, coconut and banana. By purchasing 10pcs they will all be sent different from each other, ordering less than 10pcs random fragrances will be sent.