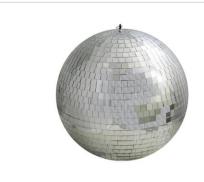

## DJ 303

30cm mirror ball

Multi-faceted brilliant mirror ball. Diameter 30cm. It can be combined with a motor to obtain a rotation movement.

| Kind of fixture    | Accessory          |
|--------------------|--------------------|
| DMX compatible     | No                 |
| Color              | White              |
| Weight             | 1                  |
| Product dimensions | 300 x 300 x 300 mm |