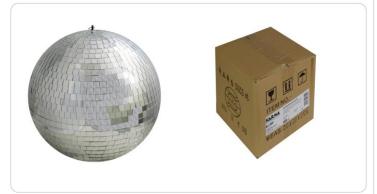

## DJ 302 20cm mirror ball

Multifaceted brilliant mirror ball. Diameter 200mm. It can be mounted on a motor to obtain a rotation movement.

| DMX compatible     | No                 |
|--------------------|--------------------|
| Kind of fixture    | Accessory          |
| Weight             | 0,5                |
| Product dimensions | 200 x 200 x 200 mm |