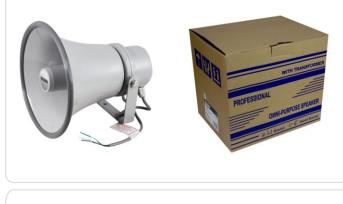

## **TC 15AH**

15W waterproof horn speaker

Waterproof speaker, ideal for outdoor use. he horn is in aluminium, while the back cover and other components are in ABS. It can be mounted in any public or private place. It includes a line transformer with 100V constant tension. Thanks to the specific switch it is possible to select 1,3,5,10 or 15W tension.

| Max power          | 15W                                          |
|--------------------|----------------------------------------------|
| Frequency response | 450Hz - 5Khz (-10dB)<br>450Hz - 5Khz (-10dB) |
| Mounting bracket   | Yes                                          |
| Material           | aluminium                                    |
| Weight             | 1,5                                          |
| Product dimensions | 212 x 212 x 230 mm                           |
| Color              | Grey                                         |