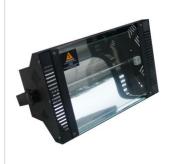

## STROBE 1000

1000W strobe light

Powerful strobe light, able to produce a slow motion effect, thanks to its 1000W lamp with adjustable flashing speed. The included bracket allows to mount the product on supports and stands.

| put connectors    | 6.3 mm Jack            |
|-------------------|------------------------|
| •                 | 6.3 mm Jack            |
| output connectors | 6,3 mm Jack            |
| lax power         | 1000W                  |
| lounting bracket  | Yes                    |
| lash rate         | from 1 to 13 flash/sec |
| MX compatible     | No                     |
| /eight            | 2,2                    |
| roduct dimensions | 390 x 130 x 220 mm     |
| olor              | Black                  |
| ower supply       | 220V                   |