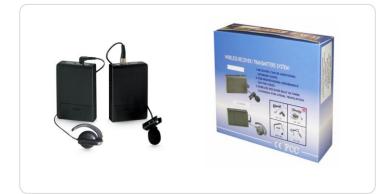

Very small in size, it is made up of a transmitter set on the fixed channel : A, B or C) and a receiver (MC 9000), where you can select the transmitter's frequency. By purchasing additional optional MC 9000 receivers it is possible to create a system for simultaneous translation or guided tours tours.