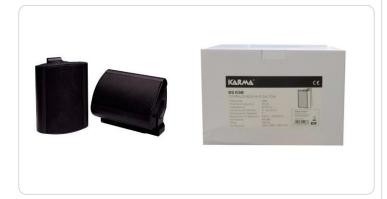

## **BS 63B**

Sorround speaker 70W

Two speakers complete with 5 "woofer and tweeter 1". Operating at 8 ohms are suitable for use in both home and in public places, pubs etc.. Color: Black

| Material           | ABS                           |
|--------------------|-------------------------------|
| Max power          | 50 W                          |
| Kind of speaker    | Passive                       |
| Impedance          | 8 Ohms                        |
| Woofer dimension   | 5" (12,5cm)                   |
| Tweeter Dimensions | 1"                            |
| RMS power          | 25 w                          |
| Frequency response | 55Hz - 20000Hz                |
| Sensitivity        | 89 dB                         |
| Input connectors   | Terminals                     |
| Weight             | 4,6                           |
| Product dimensions | 235 x 180 x 135 mm            |
| Color              | Black                         |
| Notes              | max weight with support 160mm |