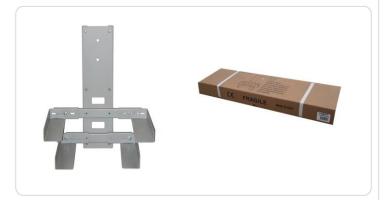

SCHEDA TECNICA / TECHNICAL SHEET

0616 Multi-items bracket

Conceived for a Plasma or LCD TV, it has a triple function: cable bridge, DVD bracket and decoder bracket. The two brackets distance can be adjusted.

| Type of installation          | Suitable for wall mount |
|-------------------------------|-------------------------|
| VESA compatibility            | 10                      |
| Material                      | Metal                   |
| Max load                      | 30                      |
| Horizontal adjustment         | 0°                      |
| Vertical adjustment           | 0°                      |
| Min screen size compatibility | min 10" screens         |
| Level bubble                  | No                      |
| Cable holder                  | Yes                     |
| Weight                        | 3,5                     |
| Product dimensions            | 480 x 490 x 340 mm      |
| Color                         | Gray                    |